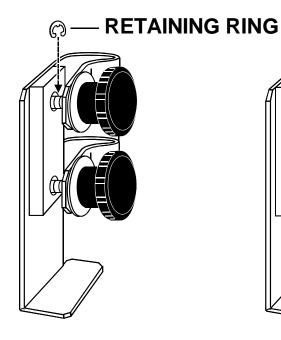

#### **Antenna Mast Bracket Assembly**

**FINAL ASSEMBLY** 

Figure 3 Figure 4 Figure 5

#### **Assembly**

Insert hand knob with 3/8" flat washer into antenna mast bracket assembly, see Figure 3.

Insert retaining ring into groove on hand knob under loop strap on antenna mast bracket, see Figure 4. Repeat following step for remaining hand knob.